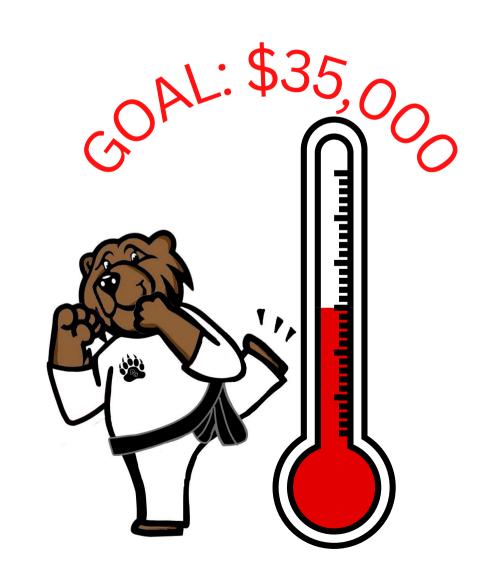

All pledge donations are tax deductible TAX ID 90-1043145

Our annual pledge drive is one of our main fundraisers of the year. We need your support to help kick up our year for excellence!

Please consider making a pledge donation by **October 13th** on behalf of your student to help fund the many activities that are supported by the PTA.